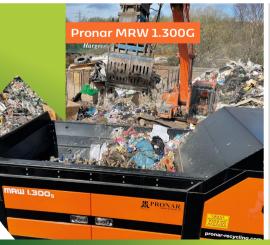

# **Shredders**

Pronar shredders are powerful and efficient machines designed for processing various materials, including wood, biomass, municipal waste, and construction debris. Known for their durability and high throughput, they feature robust cutting systems, advanced hydraulics, and user-friendly controls.

Static & mobile options available

Available for demo

Ideal for recycling and waste management industries, Pronar shredders offer reliable performance and costeffective operation in demanding applications.