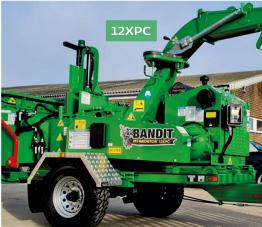

Bandit woodchippers are built for toughness, strength, and easy maintenance, making them the most reliable on the market.

They deliver exceptional pulling and compressing power, require minimal upkeep, and provide long-lasting durability for years of dependable performance.

Bandit offers a range of hand-fed and whole-tree woodchippers, including towed, truck-mounted, and self-propelled models.

Pezzolato woodchippers are high-performance forestry machines designed for efficient wood processing.