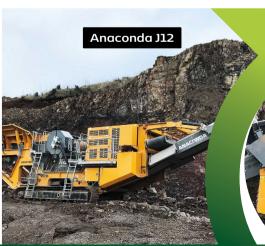

### Screeners

Anaconda screeners are high-performance screening machines designed for efficiency in processing aggregates, soil, sand, and recyclables. Known for their durability, mobility, and versatility, they offer excellent separation and classification of materials across construction, mining, and recycling industries. With user-friendly controls and robust build quality, Anaconda screeners deliver reliable performance in demanding environments.