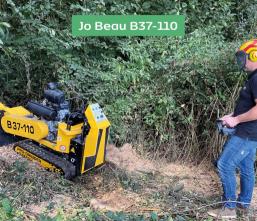

# Stump grinders

Bandit stump grinders are known for their power, durability, and versatility, offering self-propelled, towable, and track-mounted models for efficient stump removal in tree care and land-clearing applications. They feature robust cutting systems and easy maintenance for long-term reliability.

Jo Beau stump grinders are compact, user-friendly machines designed for precision and manoeuvrability. Ideal for professional landscapers and arborists, they deliver efficient stump removal with minimal ground disturbance, making them perfect for tight spaces and residential areas.

13 to 74 horsepower

Models available

25-35 inches wide'

find out more

FORESTRY