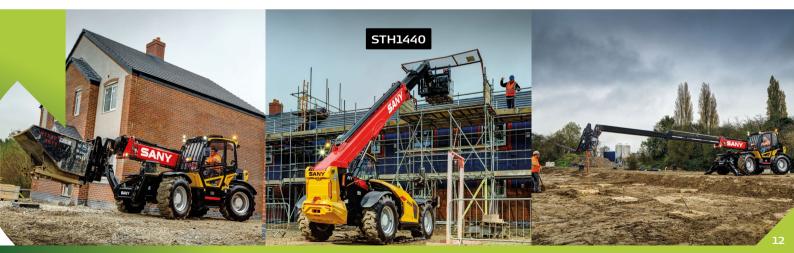

# **Telehandlers**

SANY telehandlers are versatile, powerful, and built for heavy lifting across construction, agriculture, and industrial applications. They offer excellent reach, stability, and lifting capacity, with advanced hydraulics and operator-friendly controls for efficient material handling. Designed for durability and reliability, SANY telehandlers deliver high performance in demanding work environments.