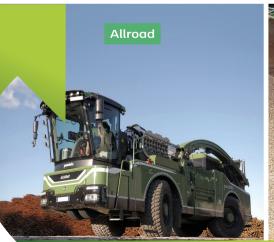

Bandit offers a range of hand-fed and whole-tree woodchippers, including towed, truck-mounted, and self-propelled models.

Pezzolato woodchippers are high-performance forestry machines designed for efficient wood processing.

They offer drum chippers, shredders, and the powerful Allroad model, equipped with an 820hp VOLVO Penta engine, for large-scale chip production.

Pezzolato's machines are ideal for producing wood chips used in biomass plants, domestic boilers, and industrial applications, ensuring durability, reliability, and high output.