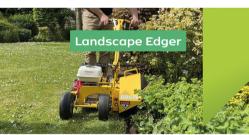

# Landscaping

Jo Beau machines are compact, professional-grade landscaping tools designed for efficiency and ease of use. Their range includes scarifiers, aerators, sod cutters, and other specialised equipment for maintaining lawns and green spaces.

Built with durability in mind, Jo Beau products prioritise user comfort, high performance, and minimal maintenance.