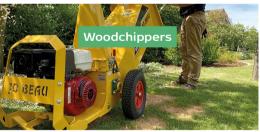

# Woodchippers

We offer a broad range of powerful and professional woodchippers to ensure there's a machine for every need, no matter what scale.

- Sub 8 inch chippers
- Hand and crane fed chippers
- Whole tree chippers
- Biomass chippers

Bandit woodchippers are built for toughness, strength, and easy maintenance, making them the most reliable on the market.

They deliver exceptional pulling and compressing power, require minimal upkeep, and provide long-lasting durability for years of dependable performance.

Bandit offers a range of hand-fed and whole-tree woodchippers, including towed, truck-mounted, and self-propelled models.

Pezzolato woodchippers are high-performance forestry machines designed for efficient wood processing.

They offer drum chippers, shredders, and the powerful Allroad model, equipped with an 820hp VOLVO Penta engine, for large-scale chip production.

Pezzolato's machines are ideal for producing wood chips used in biomass plants, domestic boilers, and industrial applications, ensuring durability, reliability, and high output.

Biomass chip quality

Heavy duty machines

FORESTRY