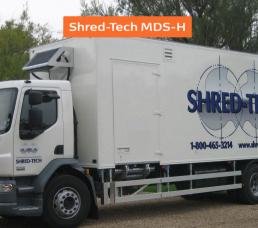

- Horizontal grinders
- Single and twin shaft shredders
- Static shredders
- Mobile document shredders

Shredding capability for all types of waste, including:

- Metal and aluminium
- Paper and cardboard
- Plastics
- Tyres
- Wood waste
- Logs and tree stumps