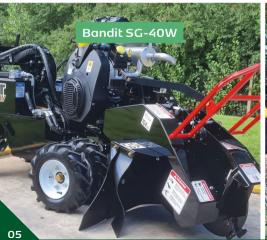

# Stump grinders

Bandit stump grinders are known for their power, durability, and versatility, offering self-propelled, towable, and track-mounted models for efficient stump removal in tree care and land-clearing applications. They feature robust cutting systems and easy maintenance for long-term reliability.

Jo Beau stump grinders are compact, user-friendly machines designed for precision and manoeuvrability. Ideal for professional landscapers and arborists, they deliver efficient stump removal with minimal ground disturbance, making them perfect for tight spaces and residential areas.

13 to 74 horsepower

Models available

25-35 inches wide'

find out more

FORESTRY