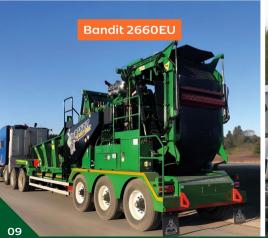

Bandit woodchippers are built for toughness, strength, and easy maintenance, making them the most reliable on the market.

They deliver exceptional pulling and compressing power, require minimal upkeep, and provide long-lasting durability for years of dependable performance.

Bandit offers a range of hand-fed and whole-tree woodchippers, including towed, truck-mounted, and self-propelled models.

Pezzolato woodchippers are high-performance forestry machines designed for efficient wood processing.