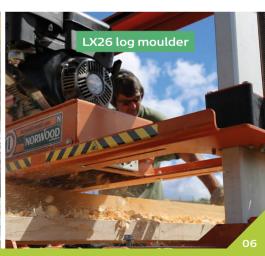

- Sawmills
- Chainsaw mills
- Log moulders

38

Log diameter from 18 to 38 inches

Models available

find out more

CONSTRUCTION

AGGREGATES

FORESTRY