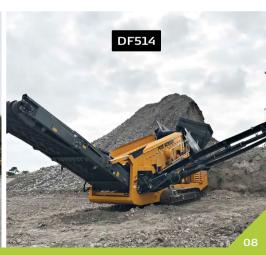

# Crushers

Anaconda and Pronar crushers combine compact design with high output, offering excellent mobility and versatility for crushing various materials, including rock, demolition waste, and recycled concrete. Engineered for efficiency and reliability, they are well-suited for quarrying, construction, and recycling applications.

- Tracked jaw crusher
- Tracked impact crusher