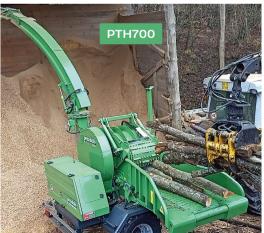

# Woodchippers

We offer a broad range of powerful and professional woodchippers to ensure there's a machine for every need, no matter what scale.

- Sub 8 inch chippers
- Hand and crane fed chippers
- Whole tree chippers
- Biomass chippers

Bandit woodchippers are built for toughness, strength, and easy maintenance, making them the most reliable on the market.

They deliver exceptional pulling and compressing power, require minimal upkeep, and provide long-lasting durability for years of dependable performance.

Bandit offers a range of hand-fed and whole-tree woodchippers, including towed, truck-mounted, and self-propelled models.

Pezzolato woodchippers are high-performance forestry machines designed for efficient wood processing.