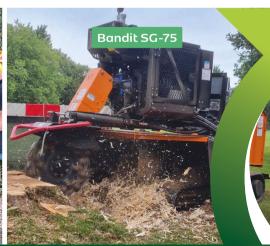

Bandit woodchippers are built for toughness, strength, and easy maintenance, making them the most reliable on the market.

They deliver exceptional pulling and compressing power, require minimal upkeep, and provide long-lasting durability for years of dependable performance.

Bandit offers a range of hand-fed and whole-tree woodchippers, including towed, truck-mounted, and self-propelled models.

Pezzolato woodchippers are high-performance forestry machines designed for efficient wood processing.