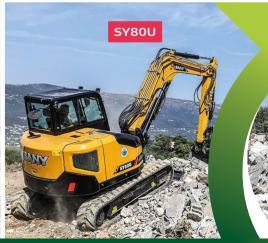

# **Excavators**

SANY excavators are powerful, reliable, and built for durability across various construction, demolition, and earthmoving applications. Offering a range of mini, medium, and large excavators, they feature advanced hydraulics, fuel efficiency, and operator comfort. Known for their high performance and cost-effectiveness, SANY excavators provide exceptional digging power and versatility for industries worldwide.

- Mini excavators
- Medium excavators
- Large excavators

From 1 tonne to 20+ tonne models

Models available

AGGREGATES

FORESTRY

RECYCLING