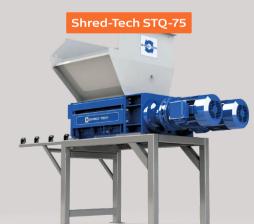

# **Shredders**

Pronar shredders are powerful and efficient machines designed for processing various materials, including wood, biomass, municipal waste, and construction debris. Known for their durability and high throughput, they feature robust cutting systems, advanced hydraulics, and user-friendly controls.

Static & mobile options available

Available for demo

Ideal for recycling and waste management industries, Pronar shredders offer reliable performance and costeffective operation in demanding applications.

- Horizontal grinders
- Single and twin shaft shredders
- Static shredders
- Mobile document shredders

Shredding capability for all types of waste, including:

- Metal and aluminium
- Paper and cardboard
- Plastics
- Tyres
- Wood waste
- Logs and tree stumps