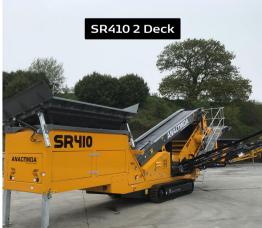

### Screeners

Anaconda screeners are high-performance screening machines designed for efficiency in processing aggregates, soil, sand, and recyclables. Known for their durability, mobility, and versatility, they offer excellent separation and classification of materials across construction, mining, and recycling industries. With user-friendly controls and robust build quality, Anaconda screeners deliver reliable performance in demanding environments.