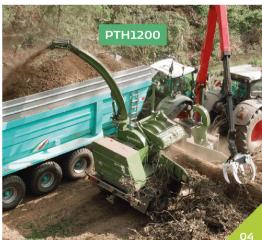

# Woodchippers

We offer a broad range of powerful and professional woodchippers to ensure there's a machine for every need, no matter what scale.

- Sub 8 inch chippers
- Hand and crane fed chippers
- Whole tree chippers
- Biomass chippers

Bandit woodchippers are built for toughness, strength, and easy maintenance, making them the most reliable on the market.

They deliver exceptional pulling and compressing power, require minimal upkeep, and provide long-lasting durability for years of dependable performance.

Bandit offers a range of hand-fed and whole-tree woodchippers, including towed, truck-mounted, and self-propelled models.

Pezzolato woodchippers are high-performance forestry machines designed for efficient wood processing.

They offer drum chippers, shredders, and the powerful Allroad model, equipped with an 820hp VOLVO Penta engine, for large-scale chip production.

Pezzolato's machines are ideal for producing wood chips used in biomass plants, domestic boilers, and industrial applications, ensuring durability, reliability, and high output.