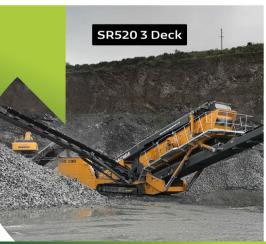

# Crushers

Anaconda and Pronar crushers combine compact design with high output, offering excellent mobility and versatility for crushing various materials, including rock, demolition waste, and recycled concrete. Engineered for efficiency and reliability, they are well-suited for quarrying, construction, and recycling applications.

- Tracked jaw crusher
- Tracked impact crusher