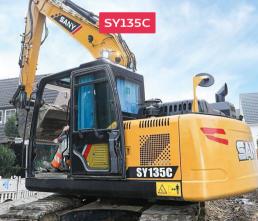

# **Excavators**

SANY excavators are powerful, reliable, and built for durability across various construction, demolition, and earthmoving applications. Offering a range of mini, medium, and large excavators, they feature advanced hydraulics, fuel efficiency, and operator comfort. Known for their high performance and cost-effectiveness, SANY excavators provide exceptional digging power and versatility for industries worldwide.

- Mini excavators
- Medium excavators
- Large excavators

From 1 tonne to 20+ tonne models

Models available

AGGREGATES

FORESTRY

RECYCLING