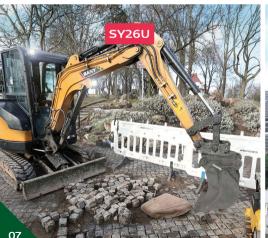

# **Excavators**

SANY excavators are powerful, reliable, and built for durability across various construction, demolition, and earthmoving applications. Offering a range of mini, medium, and large excavators, they feature advanced hydraulics, fuel efficiency, and operator comfort. Known for their high performance and cost-effectiveness, SANY excavators provide exceptional digging power and versatility for industries worldwide.

- Mini excavators
- Medium excavators
- Large excavators

From 1 tonne to 20+ tonne models

Models available

AGGREGATES

FORESTRY

RECYCLING