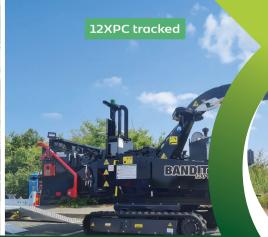

Bandit woodchippers are built for toughness, strength, and easy maintenance, making them the most reliable on the market.

They deliver exceptional pulling and compressing power, require minimal upkeep, and provide long-lasting durability for years of dependable performance.

Bandit offers a range of hand-fed and whole-tree woodchippers, including towed, truck-mounted, and self-propelled models.

Pezzolato woodchippers are high-performance forestry machines designed for efficient wood processing.