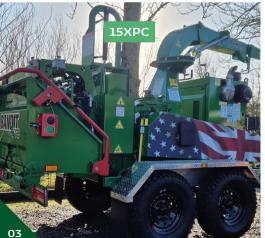

Bandit woodchippers are built for toughness, strength, and easy maintenance, making them the most reliable on the market.

They deliver exceptional pulling and compressing power, require minimal upkeep, and provide long-lasting durability for years of dependable performance.

Bandit offers a range of hand-fed and whole-tree woodchippers, including towed, truck-mounted, and self-propelled models.

Pezzolato woodchippers are high-performance forestry machines designed for efficient wood processing.