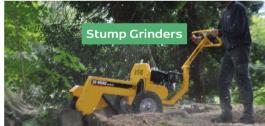

# Stump grinders

Bandit stump grinders are known for their power, durability, and versatility, offering self-propelled, towable, and track-mounted models for efficient stump removal in tree care and land-clearing applications. They feature robust cutting systems and easy maintenance for long-term reliability.

Jo Beau stump grinders are compact, user-friendly machines designed for precision and manoeuvrability. Ideal for professional landscapers and arborists, they deliver efficient stump removal with minimal ground disturbance, making them perfect for tight spaces and residential areas.

13 to 74 horsepower

Models available

25-35 inches wide'

find out more

FORESTRY