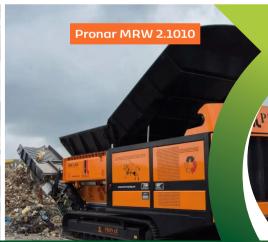

# **Shredders**

Pronar shredders are powerful and efficient machines designed for processing various materials, including wood, biomass, municipal waste, and construction debris. Known for their durability and high throughput, they feature robust cutting systems, advanced hydraulics, and user-friendly controls.

Static & mobile options available

Available for demo

Ideal for recycling and waste management industries, Pronar shredders offer reliable performance and costeffective operation in demanding applications.