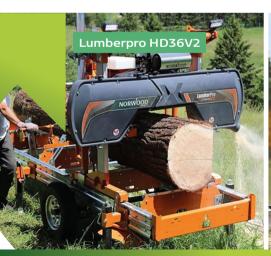

# Sawmills

Norwood Sawmills are premium, high-performance portable sawmills designed for efficiency, durability, and versatility. Engineered for both professionals and hobbyists, they offer innovative features and expandability for processing logs into quality lumber.

Frontier Sawmills, a Norwood brand, provide reliable and affordable entry-level sawmills, ideal for small-scale operations and DIY woodworkers. Built with Norwood's trusted engineering, they deliver precision cutting and solid performance at a budget-friendly price.

- Sawmills
- Chainsaw mills
- Log moulders

38

Log diameter from 18 to 38 inches

Models available

find out more

CONSTRUCTION

AGGREGATES

FORESTRY