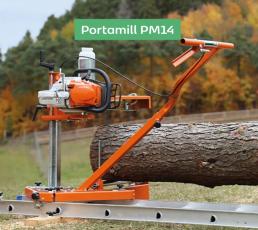

# Sawmills

Norwood Sawmills are premium, high-performance portable sawmills designed for efficiency, durability, and versatility. Engineered for both professionals and hobbyists, they offer innovative features and expandability for processing logs into quality lumber.

Frontier Sawmills, a Norwood brand, provide reliable and affordable entry-level sawmills, ideal for small-scale operations and DIY woodworkers. Built with Norwood's trusted engineering, they deliver precision cutting and solid performance at a budget-friendly price.

- Sawmills
- Chainsaw mills
- Log moulders

38

Log diameter from 18 to 38 inches

Models available

find out more

CONSTRUCTION

AGGREGATES

FORESTRY