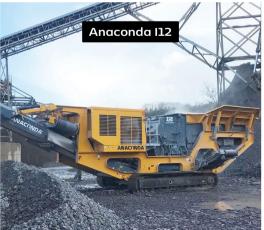

### Screeners

Anaconda screeners are high-performance screening machines designed for efficiency in processing aggregates, soil, sand, and recyclables. Known for their durability, mobility, and versatility, they offer excellent separation and classification of materials across construction, mining, and recycling industries. With user-friendly controls and robust build quality, Anaconda screeners deliver reliable performance in demanding environments.