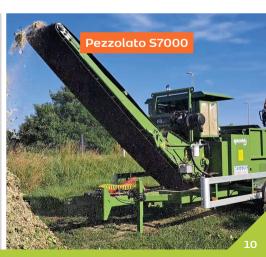

Bandit offers a range of hand-fed and whole-tree woodchippers, including towed, truck-mounted, and self-propelled models.

Pezzolato woodchippers are high-performance forestry machines designed for efficient wood processing.

They offer drum chippers, shredders, and the powerful Allroad model, equipped with an 820hp VOLVO Penta engine, for large-scale chip production.

Pezzolato's machines are ideal for producing wood chips used in biomass plants, domestic boilers, and industrial applications, ensuring durability, reliability, and high output.